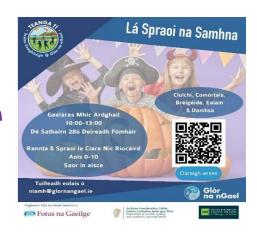

## 27ú Deireadh Fómhair 2022- 27th October 2022

27/10/23 - Well done and thank you to all our pupils who came to school in costume today ad helped to raise funds for Mourne First Responders.

27/10/2023 - Dioscó Oíche Shamhna - Gaelscoil & Naíscoil na mBeann Halloween Disco next Friday evening - All proceeds will go to Gaelscoil and Naíscoil Funds. Everyone Welcome!