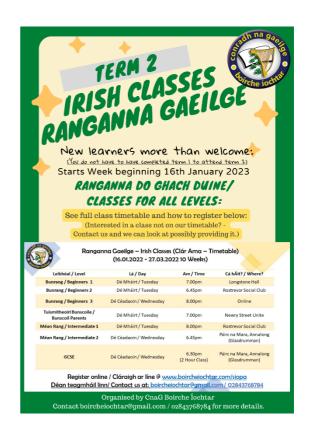

and rigid)
- Guttering off cuts
- Tarpaulins/ old tent ground sheets- various sizes
- Plastic measuring jugs
- Plastic basins
- Funnels and pipes
- Old pots, pans and baking sheets/trays
- Old kitchen utensils (spatulas, whisks etc)
- Planks/ off cuts of timber
- Pestle and mortar
- Syringes, pipets and turkey basters (various sizes)
- Trampette
- Door frame pull up bar
- Plastic storage boxes with lids (various sizes including tupperware lunch boxes)
- Old style overhead projector



Don't Forget about Naíscoil & Gaelscoil na mBeann's Seirbhís Carúil — Carol Service 20<sup>th</sup> December 2022

Gaelscoil na mBeann / Naíscoil na mBeann

Seoladh: 127A Bóthar Chaisleán Nua, Cill Chaoil, Co. an Dúin, BT34 4NL





# Cairde na mBeann Fund Raising Event



# Ranganna Gaeilge -Irish Classes





#### Próca suibhe de dhíth- Jam jars needed

Iarraimid ar gach páiste próca suibhe agus barr a ghlacadh ar scoil ar an tseachtain seo chugainn nó beidh siad de dhíth orainn fá choinne tionscadal ealaíne na Nollag.

We ask that all children bring a jam jar and lid to school next week as they are required for a Christmas art project.

Gaelscoil na mBeann / Naíscoil na mBeann

Seoladh: 127A Bóthar Chaisleán Nua, Cill Chaoil, Co. an Dúin, BT34 4NL



### Buaiteoirí Mhí na Samhna- November prize winners









Gaelscoil na mBeann / Naíscoil na mBeann

Seoladh: 127A Bóthar Chaisleán Nua, Cill Chaoil, Co. an Dúin, BT34 4NL